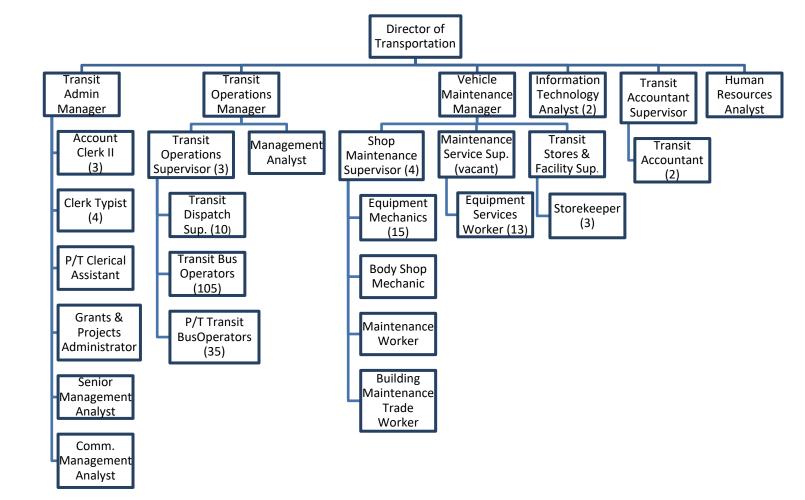

#### Enterprise Funds

Enterprise Funds account for the City's business-type activities.

**Transit:** The City operates the third largest transit system in Los Angeles County. More than 85% of the \$32.8 million revenue is funded by the Federal Transit Authority, California Department of Transportation, and the Los Angeles County Metropolitan Transportation Authority. The operating expenditures are budgeted to be \$29.9 million; the same as the FY18-19 Budget. Revenues in excess of expenditures are projected to be \$3.0 million. These funds can be utilized for future transit capital expenditures and rising transit pension costs.