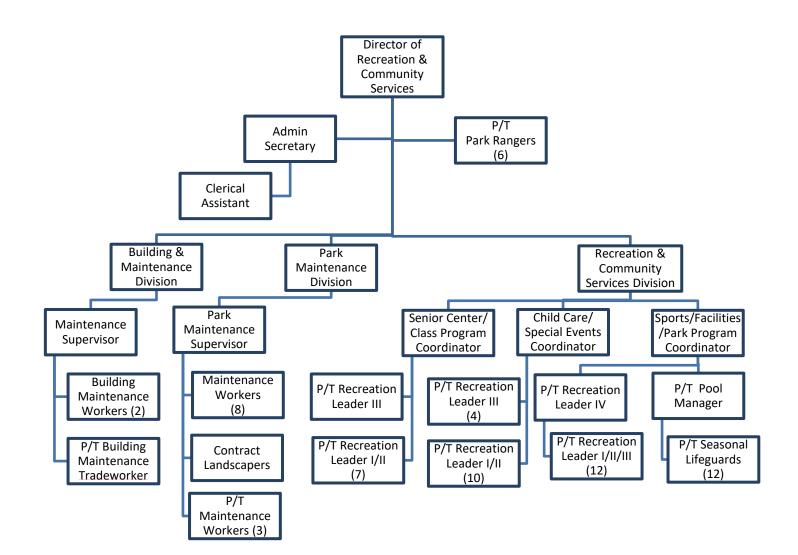

o salaries. The Department is proposing an increase in the amount of Park Ranger positions to help secure and protect parks as well as a Recreation Manager and Program Coordinator to more efficiently operate programs and enhance offerings to the Community. The Department is proposing an increase in outside contract accounts to cover unforeseen repairs and maintenance items such as electrical, plumbing and playground repairs. The largest outside contracts for the Department are for park and median landscaping, grant writing services and plumbing repairs.

#### **Significant Contracts:**

- Citywide Janitorial Services: \$201,920
- Landscaping Services: \$79,490
- Grant Writing Services: \$75,000
- Citywide Plumbing Services: \$40,000

# RECREATION & COMMUNITY SERVICES ORGANIZATIONAL CHART





#### City of Montebello Number of Positions By Department FY 2019-2020

|                                             | 19-20     | BUDGE | Т     | 18-19     | BUDGE | T     | Variance  |       |       |  |
|---------------------------------------------|-----------|-------|-------|-----------|-------|-------|-----------|-------|-------|--|
| Recreation & Community Services             | Full Time | FTEs  | Total | Full Time | FTEs  | Total | Full Time | FTEs  | Total |  |
| Director of Recreation & Community Services | 1.0       |       | 1.0   | 1.0       |       | 1.0   | -         | -     | -     |  |
| Parks Manager                               | 1.0       |       | 1.0   | -         |       | -     | 1.0       | -     | 1.0   |  |
| Park Maintenance Supervisor                 | 1