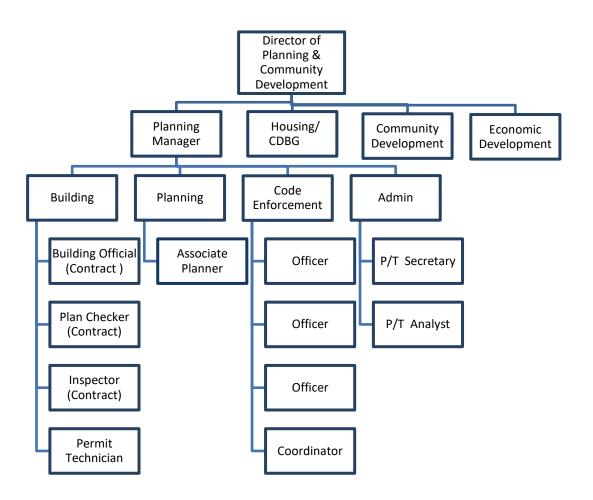

by efficiently handling and managing permits, plans, and other community development issues.
- Local Hazard Mitigation Plan 2020 Update and submit to CALOES and FEMA.

#### Summary of FY19-20

- Expand staff resources with new programs and personnel to provide a higher level of customer service.
- Upgrade hardware and software to allow online submittals and shared electronic files.
- Increase staff to provide availability to the public and provide informative information for Planning and Building.
- Providing staff with equipment to perform at a higher level.

#### Significant Contracts:

- City Attorney Services: \$202,150
- Building Plan Check Services: \$190,000
- CEQA Consulting: \$60,000
- Building Inspector Services: \$60,000

# PLANNING & COMMUNITY DEVELOPMENT ORGANIZATIONAL CHART





#### City of Montebello Number of Positions By Department FY 2019-2020

|                                              | 19-20 BUDGET |      | 18-19 BUDGET |           |      | r Variance |           |       |       |
|----------------------------------------------|--------------|------|--------------|-----------|------|------------|-----------|-------|-------|
| Planning & Community Development             | Full Time    | FTEs | Total        | Full Time | FTEs | Total      | Full Time | FTEs  | Total |
| Director of Planning & Community Development | 1.0          |      | 1.0          | 1.0       |      | 1.0        | -         | -     | -     |
| Planning Manager                             | 1.0          |      | 1.0          | 1.0       |      | 1.0        | -         | -     | -