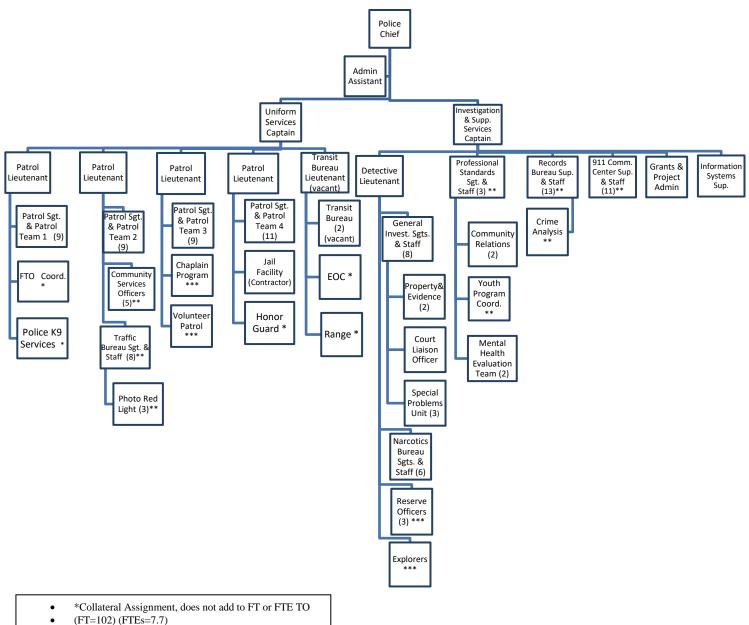

9, the department received 1.2 million in shared funds and expended approximately 1 million per fiscal year. FY 18/19 the department received \$732,799 and expended \$1.1 million. The balance of this fund is approximately \$680,000. The cause of the decrease in shared funds received are related to SB 443 passed in 2017 and other issues related to federal and state differences on policy.

#### Significant Contracts (annual cost):

- Jail facility services: \$489,676
- Photo Red Light Contract: \$240,000
- Computer Aided Dispatch/ Records Mgmt. System maintenance: \$155,000
- City wide radio system maintenance and support (police cost): \$130,000
- Heating and air maintenance: \$122,822
- Facility custodial services: \$76,518
- Crossing guard contract: \$52,488

POLICE ORGANIZATIONAL CHART



- \*\*Includes Part Time Staff
- \*\*\*Volunteer Positions
- All position denoted in this chart are funded and not actual
- > Transit Bureau is funded out of Transit Bureau Security



#### City of Montebello Number of Positions By Department FY 2019-2020

|                                  | 10.00     |       |       | 40.40     |      |       |           |        |       |
|----------------------------------|-----------|-------|-------|-----------|------|-------|-----------|--------|-------|
|                                  |           | BUDGE |       |           | BUDG |       |           | riance |       |
| Police                           | Full Time | FTEs  | Total | Full Time | FTES |       | Full Time | FTES   | Total |
| Police Chief                     | 1.0       |       |