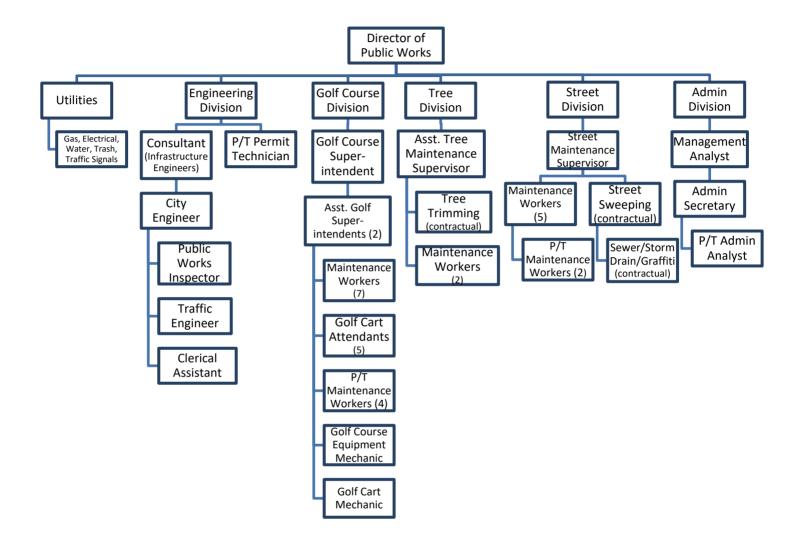

t year; due to increases in contract services (Tree Maintenance, Sign Maintenance, New Homeless Clean-up Program of underpasses/bridge structures, Installation of Full-Capture Devices on all catch basins in the City, and Post-Employment Benefits). The department is proposing to add one Management Analyst to assist in the Administration Division of the Department with grant management, contract management, budget oversight, etc.

#### **Significant Contracts:**

- Waste Collection Services: \$3,158,093
- Street Sweeping Services: \$715,650
- Engineering Services: \$576,996
- Graffiti Removal Services: \$440,156
- Tree Maintenance: \$381,890
- Citywide Plumbing Services: \$210,000
- Traffic Signal Maintenance: \$157,833
- Catch Basin Cleaning: \$100,000

# PUBLIC WORKS ORGANIZATIONAL CHART





#### City of Montebello Number of Positions By Department FY 2019-2020

|                                       | 19-20 BUDGET |      | 18-19 BUDGET |           |      | Variance |           |      |       |
|---------------------------------------|--------------|------|--------------|-----------|------|----------|-----------|------|-------|
| Public Works                          | Full Time    | FTEs | Total        | Full Time | FTEs | Total    | Full Time | FTEs | Total |
| Assistant City Manager                | 1            |      | 1            | 1         |      | 1        | -         | -    | -     |
| Assistant Tree Maintenance Supervisor | 1            |      | 1            | 1         |      | 1        | -         | -    | -     |
| Street Maintenance Supervisor         | 1