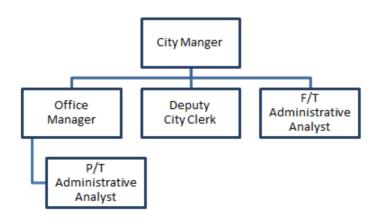

natives and the start the implementation of an updated General Plan.
- Begin the grading for the Montebello Hills project.
- Issue up to 21 Development Agreements and CUP for Cannabis operators.
- Work with Costco on the redevelopment of their former retail location.
- Implement a Public Works Citywide Improvement Plan, utilizing Water Department Sale proceeds, or a bond utilizing Measure M & Measure R, or possibly both.
- Implement the CHIP (Cannabis Home Improvement Plan-pending City Council approval) utilizing some of the Cannabis application revenue already received.
- Kick-off the Centennial activities celebrating Montebello's 100<sup>th</sup> birthday.

#### **Significant Contracts**

- Consulting Services: \$25,000
- Writing Services: \$6,575

# ADMINISTRATION ORGANIZATIONAL CHART





# City of Montebello Number of Positions By Department FY 2019-2020

|                               | 19-20     | 19-20 BUDGET |       | 18-19 BUDGET |      | Variance |           |       |       |
|-------------------------------|-----------|--------------|-------|--------------|------|----------|-----------|-------|-------|
| Administration                | Full Time | FTEs         | Total | Full Time    | FTEs | Total    | Full Time | FTEs  | Total |
| City Manager                  | 1.0       |              | 1.0   | 1.0          |      | 1.0      | -         | -     | -     |
| Office Manager                | 1.0       |              | 1.0   | 1.0          |      | 1.0      | -         | -     | -     |
| Deputy City Clerk             | 1.0       |              | 1.0   |