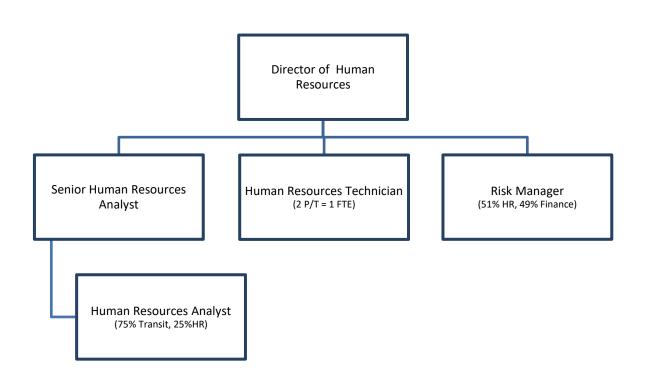

# Department Heads

Assistant City Manager

Police Chief

Fire Chief

Director of Finance

Director of Human Resources

Director of Planning & Community Development

Director of Recreation & Community Services

Director of Transportation

| Danilo Batson      |
|--------------------|
| Brad Keller        |
| Fernando Pelaez    |
| Robert Mescher     |
| Bob Franco         |
| Manuel Mancha      |
| David Sosnowski    |
| Clay Thomas Barrio |

Note: Full-Time Equivalent (FTE) is equal to 2,080 hours worked.

|                                  | EXPLAINATION OF STAFFING CHANGES                                                       | Net change |
|----------------------------------|----------------------------------------------------------------------------------------|------------|
| Dept.                            | Description                                                                            | (FTEs)     |
| Administration                   | Add Deputy City Clerk and remove vacant Assistant to the City Manager                  | 0.0        |
| Administration                   | Convert PT to FT Management Analyst                                                    | 0.5        |
| Human Resources                  | Reclassify Management Analyst to Senior HR Analyst                                     | 0.0        |
| Human Resources                  | Add Human Resources Analyst (0.25 HR, 0.75 Transit)*                                   | 0.0        |
| Human Resources                  | Replace PT Administrative Analyst with a FT Human Resources Technician                 | 0.2        |
| Human Resources                  | Add Risk Manager (0.51 HR, 0.49 Finance)                                               | 1.0        |
| Finance                          | Replace vacant Senior Management Analyst with Financial Services Manager               | 0.0        |
| Finance                          | Replace vacant Account Clerk II with Account Clerk I                                   | 0.0        |
| Finance                          | Increase hours of PT Administrative Analyst position                                   | 0.2        |
| Public Works                     | Add a Management Analyst                                                               | 1.0        |
| Public Works                     | Remove vacant Maintenance workers                                                      | (2.0)      |
| Public Works                     | Remove vacant Tree trimmer                                                             | (1.0)      |
| Planning & Community Development | Remove vacant Code Enforcement Manager                                                 | (1.0)      |
| Planning & Community Development | Replace PT Code Enforcement Technicians with FT Code Enforcement Officers              | 1.0        |
| Planning & Community Development | Remove vacant Combination Building Inspector                                           | (1.0)      |
| Planning & Community Development | Decrease PT hours                                                                      | (0.6)      |
| Recreation & Community Services  | Add Parks Manager                                                                      | 1.0        |
| Recreation & Community Services  | Add Community Services Coordinator                                                     | 1.0        |
| Recreation & Community Services  | Reclassify PT to FT Admin Assistant                                                    | 0.1        |
| Recreation & Community Services  | Increase hours of various PT positions (rec leaders, park rangers, field maint. worked | er 3.5     |
| Police                           | Reclassify Dispatch I to Dispatch II                                                   | 0.0        |
| Police                           | Remove PT Dispatcher and adjust hours for PT Administrative Secretary                  | (1.2)      |
| Fire                             | Reclassify Fire Inspector I to Fire Inspector II                                       | 0.0        |
| Fire                             | Add Deputy Fire Marshall                                                               | 1.0        |
| Golf Course                      | Remove 3 FT Maintenance Workers & Replace with PT Maintenance Workers                  | (0.6)      |
| Transportation                   | Remove vacant Vehicle Maintenance Manager                                              | (1.0)      |
| Transportation                   | Remove vacant Management/Senior Management Analyst                                     | (3.0)      |
| Transportation                   | Remove vacant Body Shop Mechanic                                                       | (1.0)      |
| Transportation                   | Replace PT Bus Operators with 5 FT Bus Operators                                       | (7.8)      |
| Transportation                   | Replace PT Equipment Serviceworker with a FT Equipment Serviceworker                   | 0.2        |
| Transportation                   | Remove vacant PT Administrative Analyst                                                | (0.8)      |
| Transportation                   | Remove vacant PT Clerical Assistant                                                    | (0.6)      |
| Tansportation                    |                                                                                        |            |
|                                  | Total                                                                                  | (11.8)     |