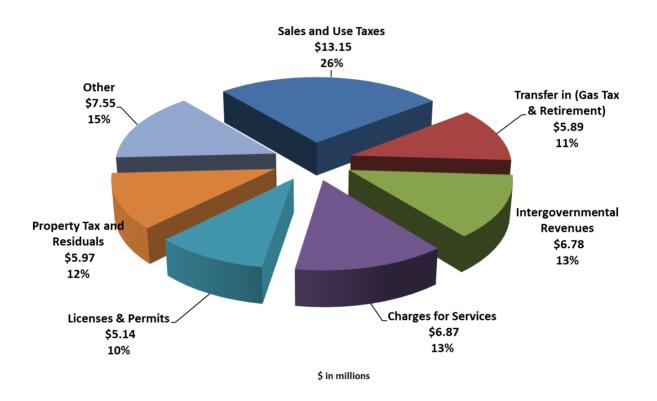

#### **General Fund Revenues Estimates**

The total projected General Fund Revenue is \$51.3 million. The major categories of revenue are sales and use tax (26%), fees for services (13%), revenue from other government agencies (13%), property taxes (12%), transfers from other funds for the pension property tax override and gas tax for street repairs (11%), licenses and permits (10%), and all other revenue (15%).