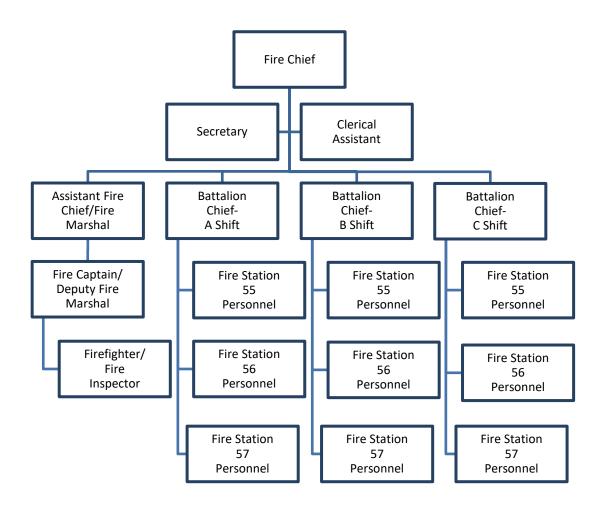

ection of the age of the apparatus and facilities. A majority of the current apparatus fleet is about twenty years, when most organizations cycle apparatus at less than ten year increments. This is being addressed with recent, current, and proposed apparatus purchases. The facilities, specifically two of the fire stations are more than thirty years beyond their anticipated life expectancy (at time of construction), and currently Administration is investigating the possibility of relocation, construction, and/or major remodeling of the current inventory of Fire Department facilities.

#### **Significant Contracts:**

- Fire Communication System: \$500,000
- Fire Apparatus Repairs: \$175,000
- ICIS Subscription Fee: \$69,647
- Radio Maintenance Services: \$60,897

FIRE ORGANIZATIONAL CHART





# City of Montebello Number of Positions By Department FY 2019-2020

|      |                          | 19-20 BUDGET |      | 18-19 BUDGET |           | Variance |       |           |      |       |
|------|--------------------------|--------------|------|--------------|-----------|----------|-------|-----------|------|-------|
| Fire |                          | Full Time    | FTEs | Total        | Full Time | FTEs     | Total | Full Time | FTEs | Total |
|      | Fire Chief               | 1.0          |      | 1.0          | 1.0       |          | 1.0   | -         | -    | -     |
|      | Fire Battalion Chief     | 3.0          |      | 3.0          | 3.0       |          | 3.0   | -         | -    | -     |
|      | Fire Captain             | 12.0         |      | 12.0         |