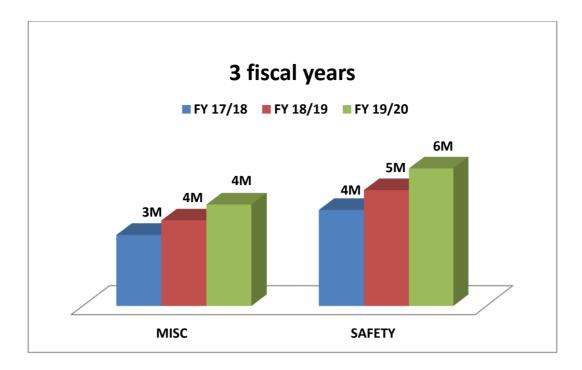

#### **Employer Contribution**

The City's employer contribution rates continue to rise to 10.5% and 20.7% of wages for Miscellaneous and Safety employees respectively. The City has also contributed the employee portion of the pension contribution for Classic Employees. The employee's portion is 8% and 9% for Miscellaneous and Safety employees respectively. By January 2021, the City will no longer pay the employee portion of the pension contribution.