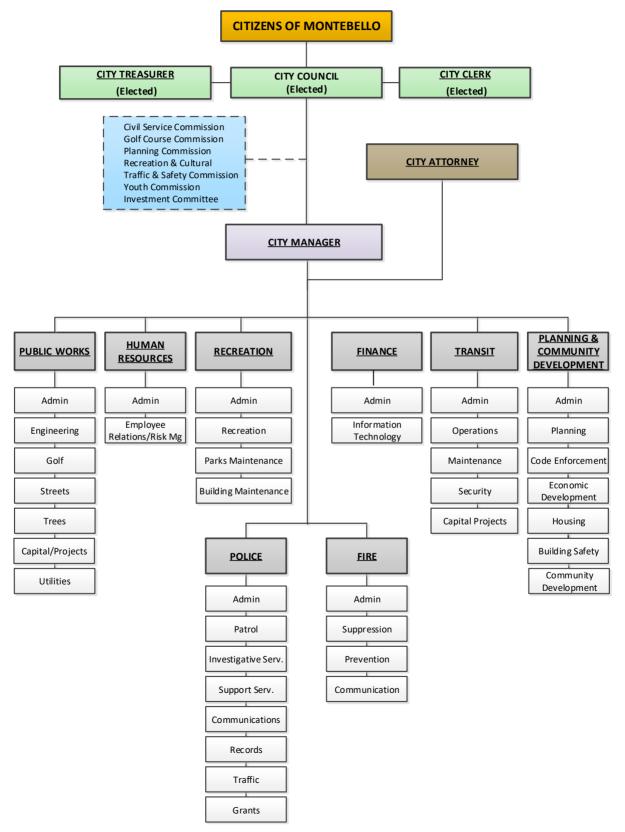

thorne Councilmember



# DIRECTORY OF CITY OFFICIALS

# Mayor

Jack Hadjinian

# Mayor Pro Tem

Salvador Melendez

# City Council

Angie M. Jimenez David N. Torres Kimberly A. Cobos-Cawthorne

# City Clerk

Irma Bernal-Barajas

# City Treasurer

Rafael Gutierrez

# Interim City Manager

Paul Talbot

# Department Heads

Assistant City Manager

Police Chief

Fire Chief

Director of Finance

Director of Human Resources

Director of Planning & Community Development

Director of Recreation & Community Services

Director of Transportation

| Danilo Batson      |
|--------------------|
| Brad Keller        |
| Fernando Pelaez    |
| Robert Mescher     |
| Bob Franco         |
| Manuel Mancha      |
| David Sosnowski    |
| Clay Thomas Barrio |



# **City of Montebello – Organizational Chart**





#### City of Montebello Number of Positions By Department FY 2019-2020

|              | 19-20 BUDGET |      |       | 18-19 BUDGET |       |       | Va        | riance |        |
|--------------|--------------|------|-------|--------------|-------|-------|-----------|--------|--------|
| <b>Funds</b> | Full Time    | FTEs | Total | Full Time    | FTEs  | Total | Full Time | FTEs   | Total  |
| General      | 229          | 48.1 | 277.1 | 224          | 49.3  | 273.3 | 5.0       | (1.2)  | 3.8    |
| Transit      | 178          | 35.7 | 213.7 | 176          | 52.7  | 228.7 | 2.0       | (17.0) | (15.0) |
| Golf         | 12           | 6.6  | 18.6  | 15           | 4.2   | 19.2  | (3.0)     | 2.4    | (0.6)  |
| Total        | 419          | 90.3 | 509.3 | 415          | 106.1 | 521.1