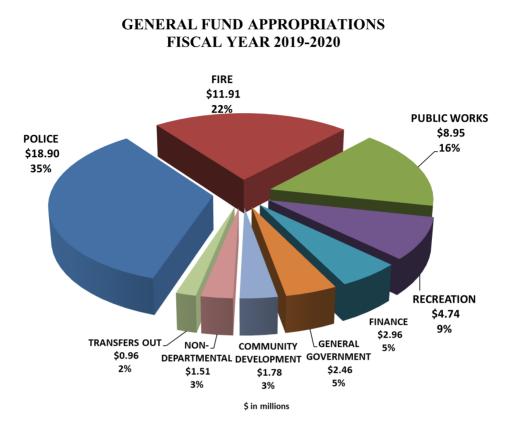

#### **General Fund Revenues Estimates**

The total projected General Fund Revenue is \$51.3 million. The major categories of revenue are sales and use tax (26%), fees for services (13%), revenue from other government agencies (13%), property taxes (12%), transfers from other funds for the pension property tax override and gas tax for street repairs (11%), licenses and permits (10%), and all other revenue (15%).

#### **General Fund Appropriations**

The appropriations of the General Fund total \$54.2 million, which exceeds General Fund Revenue by \$2.8 million. The deficit will be funded through the General Fund unassigned balance (Reserve) of \$11.8 million. The City will continue exploring options to increase revenues and streamline expenditures to eliminate the deficit. The unassigned General Fund Balance at the end of FY19-20 is projected to be \$9.0 million.