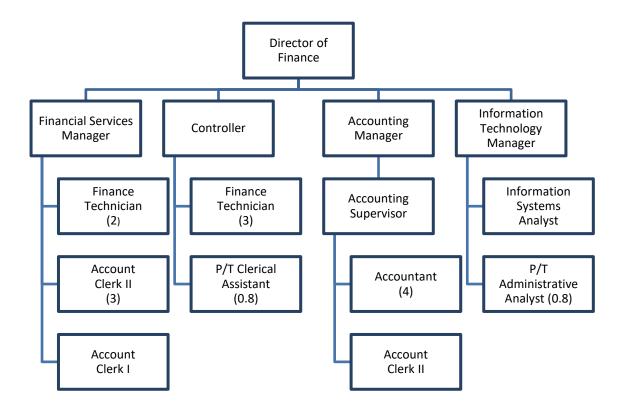

# Department Heads

Assistant City Manager

Police Chief

Fire Chief

Director of Finance

Director of Human Resources

Director of Planning & Community Development

Director of Recreation & Community Services

Director of Transportation

| Danilo Batson      |
|--------------------|
| Brad Keller        |
| Fernando Pelaez    |
| Robert Mescher     |
| Bob Franco         |
| Manuel Mancha      |
| David Sosnowski    |
| Clay Thomas Barrio |