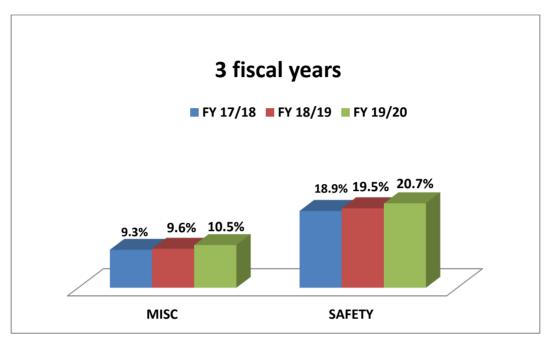

#### **Employer Contribution**

The City's employer contribution rates continue to rise to 10.5% and 20.7% of wages for Miscellaneous and Safety employees respectively. The City has also contributed the employee portion of the pension contribution for Classic Employees. The employee's portion is 8% and 9% for Miscellaneous and Safety employees respectively. By January 2021, the City will no longer pay the employee portion of the pension contribution.