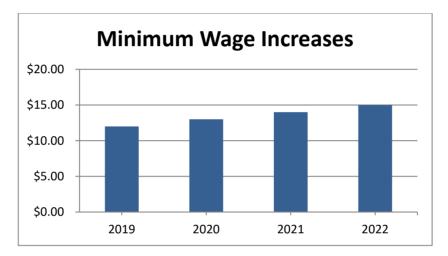

The State minimum hourly wage is scheduled to increase \$1 every year from \$12.00 to \$15.00 per hour by January 2021. This represents an 8% annual increase for Parks and Recreation employees, who are paid minimum wage, and some Transit employees whose pay is based on minimum wage.

(1) Pursuant to California minimum wage order, the minimum wage will increase to \$13.00 per hour effective January 1, 2020 from \$12.00 per hour; the minimum wage will increase to \$14.00 per hour effective January 1, 2021 from \$13.00 per hour